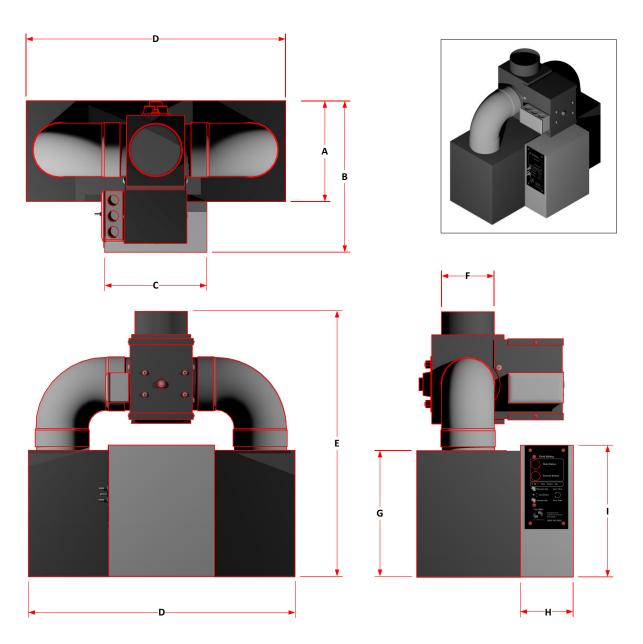

Rev 2.0 03-06-09

Blower, APU 372 CFM A/S Part# 12910 w/o power supply Part# 12974 w power supply power requirements: 120 VAC 40A max operating temperature: 25° C

| weight 78 lbs. |       | bs.  |       |      |       |       |      |     |      |       |
|----------------|-------|------|-------|------|-------|-------|------|-----|------|-------|
| Α              | В     | С    | D     | E    | F     | G     | Н    | 1   | J    | K     |
| 17.50          | 14.44 | 8.00 | 19.00 | 6.50 | 20.25 | 19.75 | 4.00 | 9.5 | 4.00 | 11.25 |