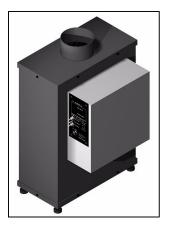

Rev - 3.0 05-13-14

Blower Pack, 248 CFM Part# 12346

Electrical: 30 amp Circuit

24.2 amp Peak/Start-up 18.0 amp Running current

Weight: 65 lbs.

| Α     | В С  |      | D E   |       | F    | G    | Н     |
|-------|------|------|-------|-------|------|------|-------|
| 10.00 | 4.00 | 6.88 | 13.50 | 10.00 | 6.75 | 1.50 | 18.25 |