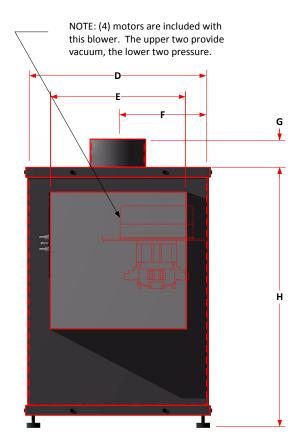

Blower Pack Unit V/P Part# 90cfm-12365 124cfm-12453

Electrical: 20 amp Circuit 11.0 amp Peak/Start-up 9.0 amp Running current

Weight: 40 lbs.

| Α    | В     | С    | D    | E    | F    | G     | Н     | 1    |
|------|-------|------|------|------|------|-------|-------|------|
| 8.00 | 10.98 | 4.00 | 3.42 | 6.83 | 3.00 | 17.30 | 11.00 | 7.83 |