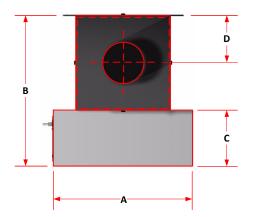

Blower Pack Unit V/P Part# 90cfm-12365 124cfm-12453

Electrical: 20 amp Circuit 11.0 amp Peak/Start-up 9.0 amp Running current

Weight: 40 lbs.

| Α    | В     | С    | D    | E    | F    | G     | Н     | 1    |
|------|-------|------|------|------|------|-------|-------|------|
| 8.00 | 10.98 | 4.00 | 3.42 | 6.83 | 3.00 | 17.30 | 11.00 | 7.83 |