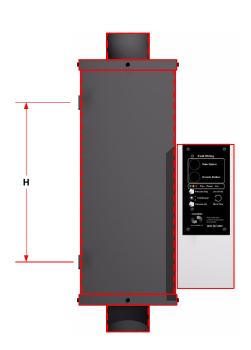

Rev 1.0 08-02-08

Blower Pack, 248 CFM w/ Air Shifter Part# 12328

power requirements: operating temperature: 120 VAC 25°C

30A max

| Α    | В     | С    | D     | E     | F    | G    | Н    | 1     |
|------|-------|------|-------|-------|------|------|------|-------|
| 6.63 | 14.44 | 8.00 | 20.25 | 19.75 | 4.00 | 9.50 | 4.00 | 10.00 |

Rev 2.0 03-06-09

Blower, APU 372 CFM A/S Part# 12910 w/o power supply Part# 12974 w power supply power requirements: 120 VAC 40A max operating temperature: 25° C

| weight 78 lbs. |       | bs.  |       |      |       |       |      |     |      |       |
|----------------|-------|------|-------|------|-------|-------|------|-----|------|-------|
| Α              | В     | С    | D     | E    | F     | G     | Н    | 1   | J    | K     |
| 17.50          | 14.44 | 8.00 | 19.00 | 6.50 | 20.25 | 19.75 | 4.00 | 9.5 | 4.00 | 11.25 |