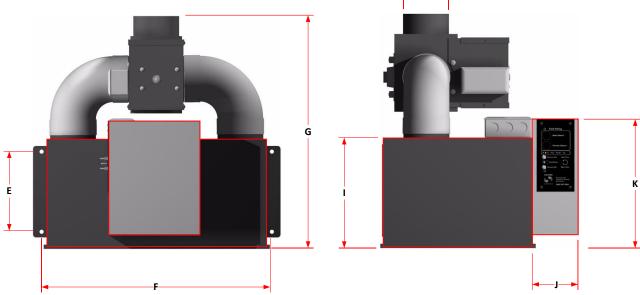

Rev 2.0 03-06-09

Blower, APU 372 CFM A/S Part# 12910 w/o power supply Part# 12974 w power supply power requirements: 120 VAC 40A max operating temperature: 25° C

| weight 78 lbs. |       | bs.  |       |      |       |       |      |     |      |       |
|----------------|-------|------|-------|------|-------|-------|------|-----|------|-------|
| Α              | В     | С    | D     | E    | F     | G     | Н    | 1   | J    | K     |
| 17.50          | 14.44 | 8.00 | 19.00 | 6.50 | 20.25 | 19.75 | 4.00 | 9.5 | 4.00 | 11.25 |

Rev 3.0 11-01-10