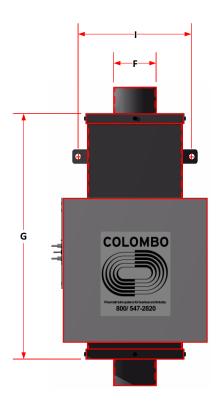

Rev - 3.0 05-13-14

Blower Pack, 248 CFM Part# 12346

Electrical: 30 amp Circuit

24.2 amp Peak/Start-up 18.0 amp Running current

Weight: 65 lbs.

| Α     | В С  |      | D E   |       | F    | G    | Н     |
|-------|------|------|-------|-------|------|------|-------|
| 10.00 | 4.00 | 6.88 | 13.50 | 10.00 | 6.75 | 1.50 | 18.25 |