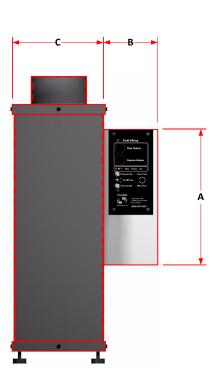

Rev - 3.0 05-13-14

Blower Pack, 248 CFM Part# 12346

Electrical: 30 amp Circuit

24.2 amp Peak/Start-up 18.0 amp Running current

Weight: 65 lbs.

| Α     | В С  |      | D E   |       | F    | G    | Н     |
|-------|------|------|-------|-------|------|------|-------|
| 10.00 | 4.00 | 6.88 | 13.50 | 10.00 | 6.75 | 1.50 | 18.25 |