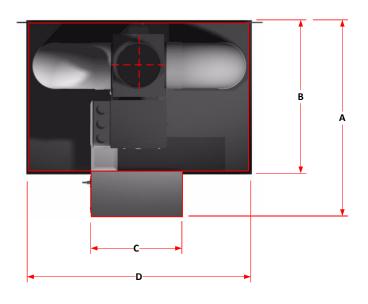

Rev 2.0 03-06-09

Blower, APU 372 CFM A/S Part# 12910 w/o power supply Part# 12974 w power supply power requirements: 120 VAC 40A max operating temperature: 25° C

| weight 78 lbs. |       | bs.  |       |      |       |       |      |     |      |       |
|----------------|-------|------|-------|------|-------|-------|------|-----|------|-------|
| Α              | В     | С    | D     | E    | F     | G     | Н    | 1   | J    | K     |
| 17.50          | 14.44 | 8.00 | 19.00 | 6.50 | 20.25 | 19.75 | 4.00 | 9.5 | 4.00 | 11.25 |